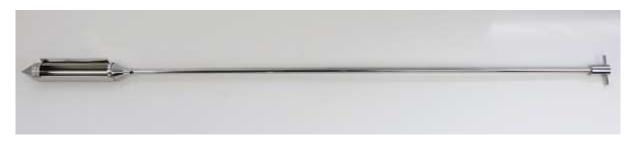

## 2. Photograph:

## 3. Product Information:

Description Silo Rocket 1500mm

Method of Construction: Welds ground and polished

Finish - External Bright Polish (better than 0.5 microns Ra)

- Internal Machine finish

Nominal Sample Volume: 500ml

Overall Length: 1840mm

Max. Diameter: 60mm (NB. The scraper will add an extra 20mm)

Length of Sampling Slot: 228mm
Width of Sampling Slot: 35mm
Nominal Weight of Sampler: 3.6kg

BSE/TSE statement: All polishing compounds used in the manufacture of this scoop are of