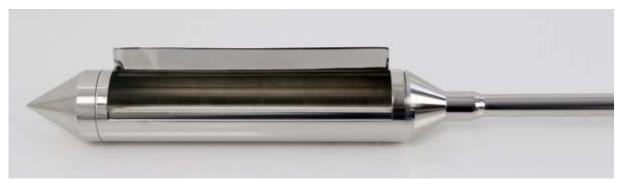

## 2. Photograph:

## 3. Product Information:

Description Silo Rocket 1500mm

Method of Construction: Welds ground and polished

Finish - External Bright Polish (better than 0.5 microns Ra)

- Internal Machine finish

Nominal Sample Volume: 500ml

Overall Length: 1840mm

Max. Diameter: 60mm (NB. The scraper will add an extra 20mm)

Length of Sampling Slot: 228mm
Width of Sampling Slot: 35mm
Nominal Weight of Sampler: 3.6kg

BSE/TSE statement: All polishing compounds used in the manufacture of this scoop are of