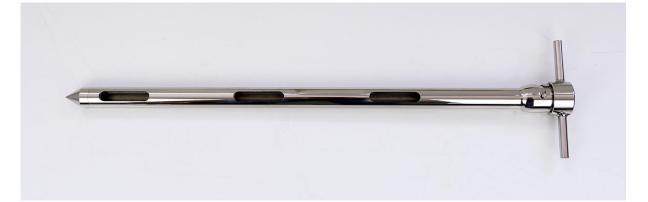

## **Product Specification**

Part No. Description: Material of Construction: 675 1360A603 Disposable Pod Sample Thief 600mm, 3 ports 316L stainless steel

Method of Construction: Surface Finish: **Overall Length:** Outer Tube Diameter: Number of Sampling Ports: Position of Sampling Ports: Welds ground and polished Better than 0.8 microns Ra (product contact surfaces) 600mm 25mm 3