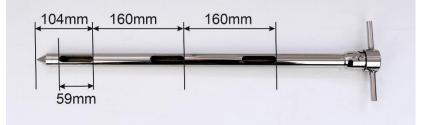

## **Product Specification**

Part No. Description: Material of Construction: 675 1360A603 Disposable Pod Sample Thief 600mm, 3 ports 316L stainless steel

Method of Construction: Surface Finish: **Overall Length:** Outer Tube Diameter: Number of Sampling Ports: Position of Sampling Ports: Welds ground and polished Better than 0.8 microns Ra (product contact surfaces) 600mm 25mm 3