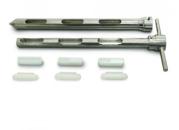

This sampler should be thoroughly cleaned before being used for the first time

Disposable Inserts available in boxes of 50