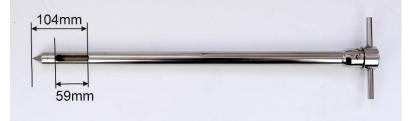

## Part No. Description: Material of Construction:

675 1360A601 Disposable Pod Sample Thief 600mm, 1 port 316L stainless steel

Method of Construction: Surface Finish: **Overall Length:** Outer Tube Diameter: Number of Sampling Ports: Position of Sampling Ports: Welds ground and polished Better than 0.8 microns Ra (product contact surfaces) 600mm 25mm 1