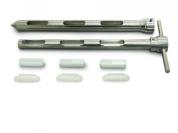

## **Product Specification**

## Part No. Description: Material of Construction:

675 1360A601 Disposable Pod Sample Thief 600mm, 1 port 316L stainless steel



Method of Construction: Surface Finish: **Overall Length:** Outer Tube Diameter: Number of Sampling Ports: Position of Sampling Ports: Welds ground and polished Better than 0.8 microns Ra (product contact surfaces) 600mm 25mm 1



Nominal Weight: **BSE/TSE** statement:

**Recommended Storage Conditions:** First Use:

## 1.7 kg

All polishing compounds used in the manufacture of this sampler are of vegetable origin

Dry and ambient temperature

This sampler should be thoroughly cleaned before being used for the first time



Disposable Inserts available in boxes of 50