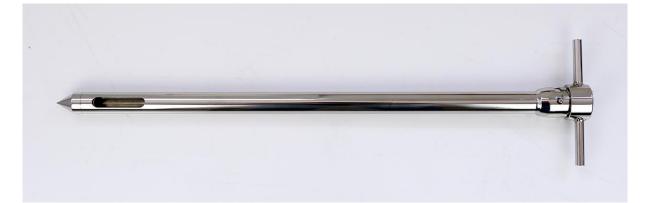

## Part No. Description: Material of Construction:

675 1360A601 Disposable Pod Sample Thief 600mm, 1 port 316L stainless steel

Method of Construction: Surface Finish: **Overall Length:** Outer Tube Diameter: Number of Sampling Ports: Position of Sampling Ports: Welds ground and polished Better than 0.8 microns Ra (product contact surfaces) 600mm 25mm 1