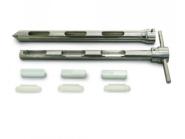

## 880g

All polishing compounds used in the manufacture of this sampler are of vegetable origin

Dry and ambient temperature

This sampler should be thoroughly cleaned before being used for the first time

Disposable Inserts available in boxes of 50