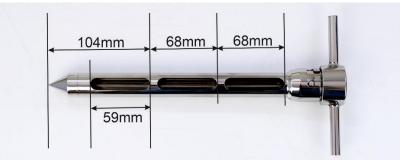

## Product Specification

Revision

Part No. Description: Material of Construction: 675 1360A303

Disposable Pod Sample Thief 300mm, 3 ports 316L stainless steel

Method of Construction: Surface Finish: Overall Length: Outer Tube Diameter: Number of Sampling Ports: Position of Sampling Ports: Welds ground and polished Better than 0.8 microns Ra (product contact surfaces) 300mm 25mm 3