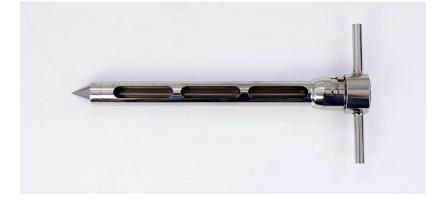

## Product Specification

Revision

Part No. Description: Material of Construction: 675 1360A303

Disposable Pod Sample Thief 300mm, 3 ports 316L stainless steel

Method of Construction: Surface Finish: Overall Length: Outer Tube Diameter: Number of Sampling Ports: Position of Sampling Ports: Welds ground and polished Better than 0.8 microns Ra (product contact surfaces) 300mm 25mm 3