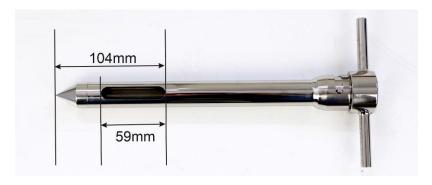

Method of Construction: Welds ground and polished

Surface Finish: Better than 0.8 microns Ra (product contact surfaces)

Overall Length: 300mm
Outer Tube Diameter: 25mm
Number of Sampling Ports: 1

Position of Sampling Ports: