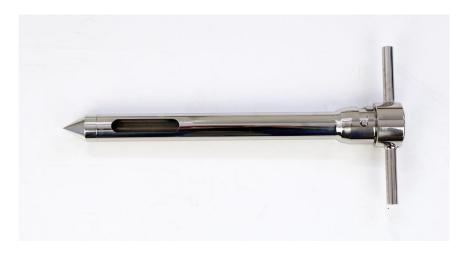

## Product Specification

Specification Number

675 1360A301

Revision

01

Part No. 675 1360A301

Description: Disposable Pod Sample Thief 300mm, 1 port

Material of Construction: 316L stainless steel

Method of Construction: Welds ground and polished

Surface Finish: Better than 0.8 microns Ra (product contact surfaces)

Overall Length: 300mm
Outer Tube Diameter: 25mm
Number of Sampling Ports: 1

Position of Sampling Ports: