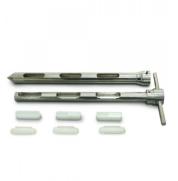

## Part No. Description: Material of Construction:

675 1360A2003 Disposable Pod Sample Thief 2000 mm, 3 ports 316L stainless steel

Method of Construction:

Surface Finish:

**Overall Length:** 

Outer Tube Diameter: Number of Sampling Ports:

Position of Sampling Ports:

Welds ground and polished

Better than 0.8 microns Ra (product contact surfaces)

2000mm

25mm

3

| 104mm | 652mm | 652mm |  |
|-------|-------|-------|--|
| 59mm  |       |       |  |