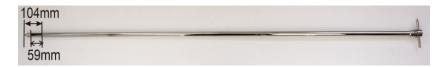

Method of Construction: Welds ground and polished

Surface Finish: Better than 0.8 microns Ra (product contact surfaces)

Overall Length: 2000mm

Outer Tube Diameter: 25mm

Number of Sampling Ports: 1

Position of Sampling Ports: