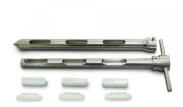

## Product Specification

Specification Number

675 1360A2001

Revision

01

Part No. 675 1360A2001

Description: Disposable Pod Sample Thief 2000 mm, 1 port

Material of Construction: 316L stainless steel



Method of Construction: Welds ground and polished

Surface Finish: Better than 0.8 microns Ra (product contact surfaces)

Overall Length: 2000mm

Outer Tube Diameter: 25mm

Number of Sampling Ports: 1

Position of Sampling Ports:



Nominal Weight: kg

BSE/TSE statement: All polishing compounds used in the manufacture of this sampler are

of vegetable origin

Recommended Storage Conditions: Dry and ambient temperature

First Use: This sampler should be thoroughly cleaned before being used for

the first time



Disposable Inserts available in boxes of 50