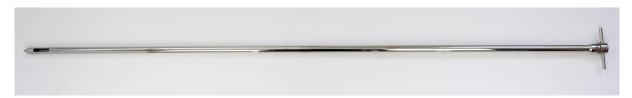

## Product Specification

Specification Number

675 1360A2001

Revision

01

Part No. 675 1360A2001

Description: Disposable Pod Sample Thief 2000 mm, 1 port

Material of Construction: 316L stainless steel

Method of Construction: Welds ground and polished

Surface Finish: Better than 0.8 microns Ra (product contact surfaces)

Overall Length: 2000mm

Outer Tube Diameter: 25mm

Number of Sampling Ports: 1

Position of Sampling Ports: