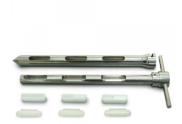

of vegetable origin

Recommended Storage Conditions: Dry and ambient temperature

First Use: This sampler should be thoroughly cleaned before being used for

the first time

Note: This sampler is designed for use with AccuPod® inserts. AccuPods®

must be ordered separately. Contact Sampling Systems for details.

Disposable Inserts available in boxes of 50