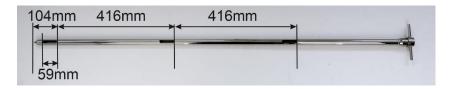

Surface Finish: Better than 0.8 microns Ra (product contact surfaces)

Overall Length: 1500mm

Outer Tube Diameter: 25mm

Number of Sampling Ports: 3

Position of Sampling Ports:

Nominal Weight: 3.7 kg

BSE/TSE statement: All polishing compounds used in the manufacture of this sampler are