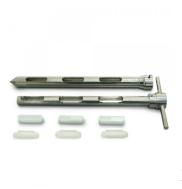

Revision

## Part No. Description: Material of Construction:

675 1360A1501 Disposable Pod Sample Thief 1500mm, 1 port 316L stainless steel



Method of Construction: Surface Finish: Overall Length: Outer Tube Diameter: Number of Sampling Ports: Position of Sampling Ports: Welds ground and polished Better than 0.8 microns Ra (product contact surfaces) 1500mm 25mm 1

| 104mm     |   |
|-----------|---|
|           |   |
| **        | 1 |
| ₩<br>59mm |   |

Nominal Weight: BSE/TSE statement:

Recommended Storage Conditions: First Use:

## 3.8 kg

All polishing compounds used in the manufacture of this sampler are of vegetable origin

Dry and ambient temperature

This sampler should be thoroughly cleaned before being used for the first time



Disposable Inserts available in boxes of 50