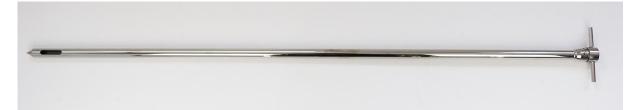

## Part No. Description: Material of Construction:

675 1360A1501 Disposable Pod Sample Thief 1500mm, 1 port 316L stainless steel

Method of Construction: Surface Finish: Overall Length: Outer Tube Diameter: Number of Sampling Ports: Position of Sampling Ports: Welds ground and polished Better than 0.8 microns Ra (product contact surfaces) 1500mm 25mm 1

| 104mm     |   |
|-----------|---|
|           |   |
| **        | 1 |
| ₩<br>59mm |   |

Nominal Weight: BSE/TSE statement:

Recommended Storage Conditions: First Use: