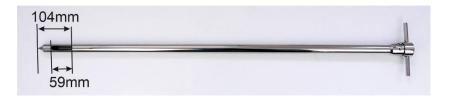

Surface Finish: Better than 0.8 microns Ra (product contact surfaces)

Overall Length: 1000mm

Outer Tube Diameter: 25mm

Number of Sampling Ports: 1

Position of Sampling Ports:

Nominal Weight: 2.6 kg

BSE/TSE statement: All polishing compounds used in the manufacture of this sampler are