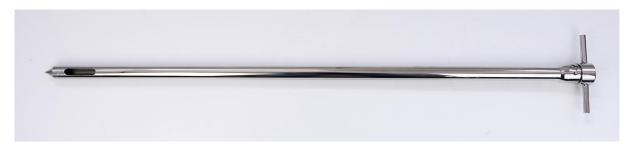

## Product Specification

Specification Number 675 1360A1001

Revision

01

Part No. 675 1360A1001

Description: Disposable Pod Sample Thief 1000mm,

Material of Construction: 1 port 316L stainless steel

Method of Construction: Welds ground and polished

Surface Finish: Better than 0.8 microns Ra (product contact surfaces)

Overall Length: 1000mm

Outer Tube Diameter: 25mm

Number of Sampling Ports: 1

Position of Sampling Ports:

Nominal Weight: 2.6 kg

BSE/TSE statement: All polishing compounds used in the manufacture of this sampler are