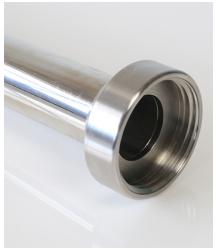

Method of Construction: Bottle Adapter unscrews from the tube for cleaning

Surface Finish: Better than 1 microns Ra

Overall Length: 820mm

Outer Diameter: 40mm

Inner Diameter: 36mm

Nominal Weight: 1680g

BSE/TSE statement: All polishing compounds used in the manufacture of this sampler

are of vegetable origin

Recommended Storage Conditions: Dry and ambient temperature

First Use: This sampler should be thoroughly cleaned before being used for

the first time

Note: The Bottle Adapter is designed for use with 1000ml Wide Mouth Bottle (Part Number: 675 8126H1000