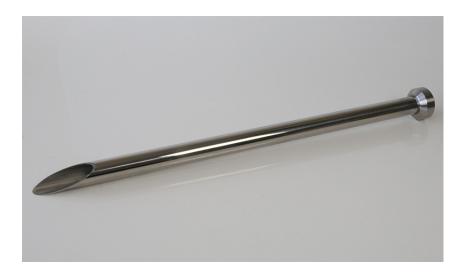

## Product Specification

Specification Number

675 1309C800

Revision

01

Part No. 675 1309C800

Description: Jumbo Sack Sampler 800mm – with Bottle Adapter

Material of Construction: 316L stainless steel

Method of Construction: Bottle Adapter unscrews from the tube for cleaning

Surface Finish: Better than 1 microns Ra

Overall Length: 820mm

Outer Diameter: 40mm

Inner Diameter: 36mm

Nominal Weight: 1680g

BSE/TSE statement: All polishing compounds used in the manufacture of this sampler