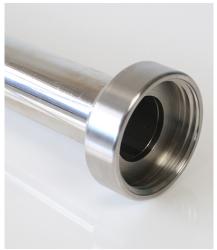

Method of Construction: Bottle Adapter unscrews from the tube for cleaning

Surface Finish: Better than 1 microns Ra

Overall Length: 420mm

Outer Diameter: 40mm

Inner Diameter: 36mm

Nominal Weight: 940g

BSE/TSE statement: All polishing compounds used in the manufacture of this sampler

are of vegetable origin

Recommended Storage Conditions: Dry and ambient temperature

First Use: This sampler should be thoroughly cleaned before being used for

the first time

Note: The Bottle Adapter is designed for use with 1000 ml Wide Mouth Bottle (Part Number: 675 8126H1000