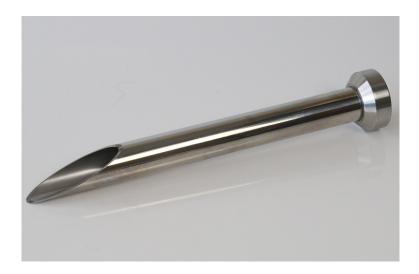

## Product Specification

Specification Number

675 1309C400

Revision

01

Part No. 675 1309C400

Description: Jumbo Sack Sampler 400mm – with Bottle Adapter

Material of Construction: 316L stainless steel

Method of Construction: Bottle Adapter unscrews from the tube for cleaning

Surface Finish: Better than 1 microns Ra

Overall Length: 420mm

Outer Diameter: 40mm

Inner Diameter: 36mm

Nominal Weight: 940g

BSE/TSE statement: All polishing compounds used in the manufacture of this sampler