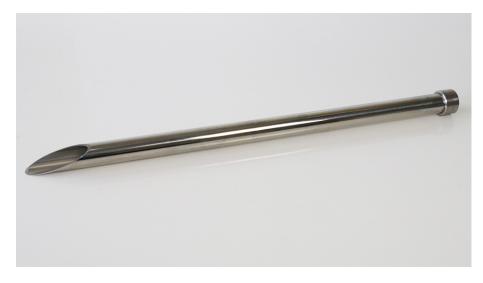

## Product Specification

Specification Number

675 1309B800

Revision

01

Part No. 675 1309B800

Description: Jumbo Sack Sampler 800mm – with plain End Cap

Material of Construction: 316L stainless steel

Method of Construction: End Cap unscrews for cleaning

Surface Finish: Better than 1 microns Ra

Overall Length: 820mm

Outer Diameter: 40mm

Inner Diameter: 36mm

Nominal Weight: 1675g

BSE/TSE statement: All polishing compounds used in the manufacture of this sampler