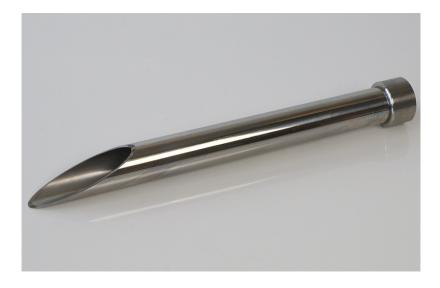

## Product Specification

Specification Number

675 1309B400

Revision

01

Part No. 675 1309B400

Description: Jumbo Sack Sampler 400mm – with plain End Cap

Material of Construction: 316L stainless steel

Method of Construction: End Cap unscrews for cleaning

Surface Finish: Better than 1 microns Ra

Overall Length: 420mm

Outer Diameter: 40mm

Inner Diameter: 36mm

Nominal Weight: 935g

BSE/TSE statement: All polishing compounds used in the manufacture of this sampler