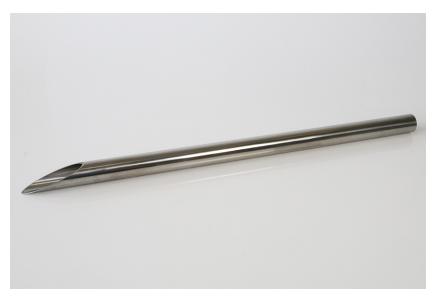

## Product Specification

Specification Number

675 1309A800

Revision

01

Part No. 675 1309A800

Description: Jumbo Sack Sampler 800mm

Material of Construction: 316L stainless steel

Method of Construction: Single piece construction

Surface Finish: Better than 1 microns Ra

Overall Length: 800mm

Outer Diameter: 40mm

Inner Diameter: 36mm

Nominal Weight: 1335g

BSE/TSE statement: All polishing compounds used in the manufacture of this sampler