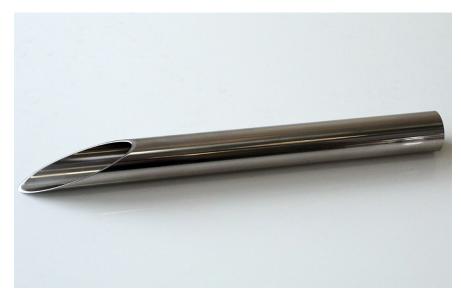

## **Specification Sheet**

Specification Number: 675 1309A400
Revision: 02
Date Issued: 25-Nov-19

**1. Part Number:** 675 1309A400

2. Photo:

## 3. Product Information:

Description Jumbo Sack Sampler 400mm – with Plain End

Method of Construction: Single piece construction

Materials: 316L stainless steel

Surface Finish: Better than 0.5 microns Ra

Overall Length: 400mm
Outer Tube Diameter: 40mm
Inner Diameter: 36mm
Nominal Weight: 620g

Recommended Storage Conditions: Dry and ambient temperature

First Use: This sampler should be thoroughly cleaned before being used for