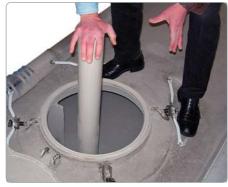

The Cement Sampler allows fast sampling from tankers etc. It was designed for the cement industry but can be used on a wide range of free flowing powders .

The sample is a cross section through the tanker(from top to bottom). The sample size is approximately 8 litres from a bulk depth of 1.5 metres.

Easy handling: The open tube will penetrate the product to the desired depth. When retracting the patented valve is closed and the sample inside the tube can be withdrawn.