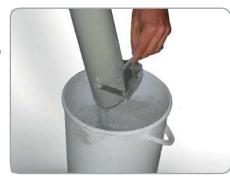

Easy handling: The open tube will penetrate the product to the desired depth. When retracting the patented valve is closed and the sample inside the tube can be withdrawn.