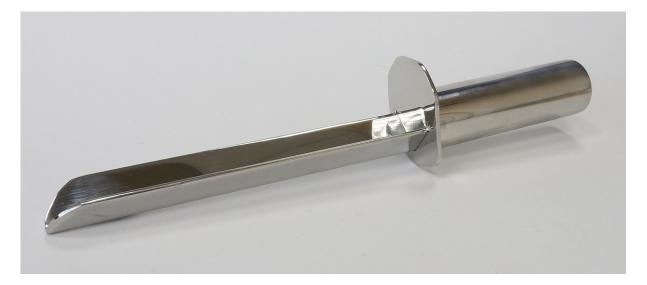

## Specification Number: 675 1095S150

Revision: 26-Nov-19 Date Issued:

02

1. Part Number:

675 1095S150

2. Photo:

## 3. Product Information:

| Description                     | V-Spatula 145mm x 25mm                                                         |
|---------------------------------|--------------------------------------------------------------------------------|
| Method of Construction:         | Crevice free, all welds ground and polished                                    |
| Materials:                      | 316L stainless steel                                                           |
| Surface Finish:                 | Better than 0.5 microns Ra                                                     |
| Overall Length:                 | 227mm                                                                          |
| Blade Length:                   | 145mm                                                                          |
| Maximum Blade Width:            | 25mm                                                                           |
| Nominal Weight:                 | 160g                                                                           |
| Recommended Storage Conditions: | Dry and ambient temperature                                                    |
| First Use:                      | This sampler should be thoroughly cleaned before being used for the first time |