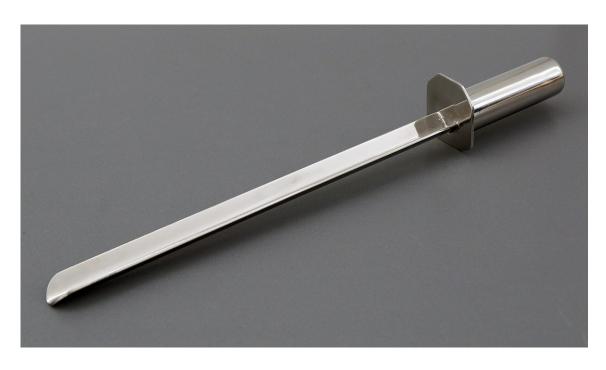

## **Specification Sheet**

Specification Number: 675 1095N250
Revision: 02
Date Issued: 26-Nov-19

**1. Part Number:** 675 1095N250

2. Photo:

## 3. Product Information:

Description V-Spatula 250mm x 20mm

Method of Construction: Crevice free, all welds ground and polished

Materials: 316L stainless steel

Surface Finish: Better than 0.5 microns Ra

Overall Length: 333mm
Blade Length: 250mm
Maximum Blade Width: 20mm
Nominal Weight: 185g

Recommended Storage Conditions: Dry and ambient temperature

First Use: This sampler should be thoroughly cleaned before being used for