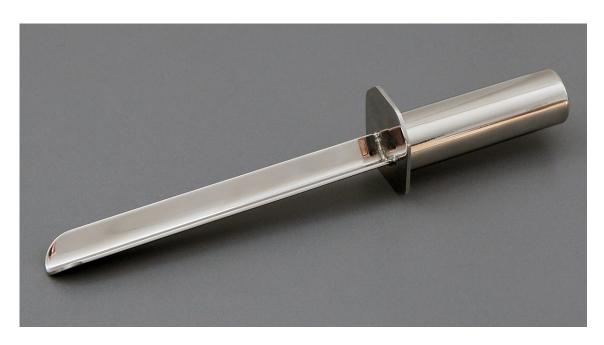

## **Specification Sheet**

Specification Number: 675 1095N150
Revision: 02
Date Issued: 26-Nov-19

**1. Part Number:** 675 1095N150

2. Photo:

## 3. Product Information:

Description V-Spatula 150mm x 20mm

Method of Construction: Crevice free, all welds ground and polished

Materials: 316L stainless steel

Surface Finish: Better than 0.5 microns Ra

Overall Length: 233mm
Blade Length: 150mm
Maximum Blade Width: 20mm
Nominal Weight: 150g

Recommended Storage Conditions: Dry and ambient temperature

First Use: This sampler should be thoroughly cleaned before being used for